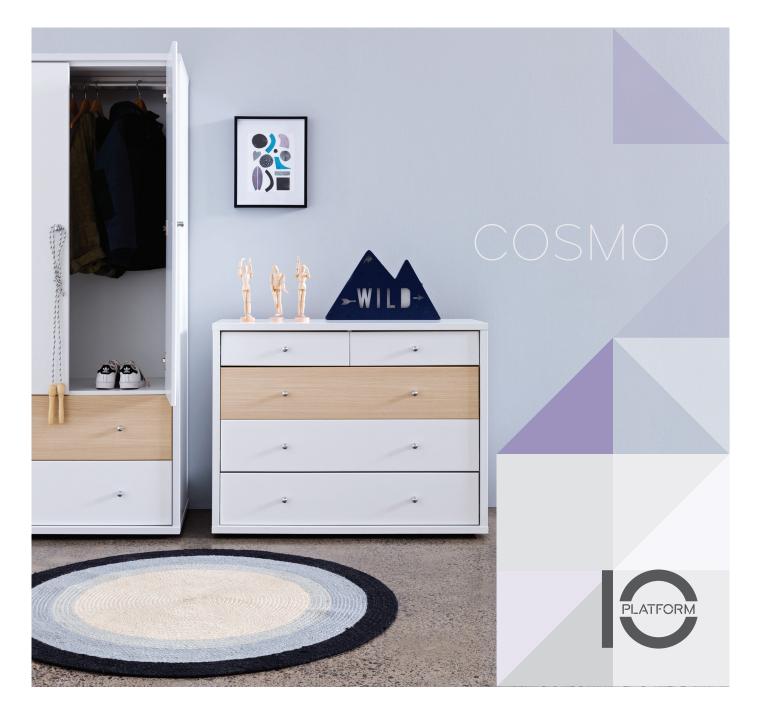

## Understated cool factor.

Looking for an uber-cool range for your teen? Our Cosmo range delivers stylish simplicity and storage aplenty.

Practical with a twist, Cosmo offers either a fresh white finish with a beech woodgrain drawer detail, or the pristine all-white option. A storage headboard, freestanding wardrobe or under bed drawer provide subtle alternatives for tucking away the excess! Simplistic silver drawer pulls and small glide feet add an understated and contemporary feel that is practical without compromising on style. All drawers are easy glide and have full extension runners. All cabinets in the Cosmo range come ready-made so you can transform your space in no time.

Beech woodgrain finish

For contemporary style without the price tag, Platform 10 brings you an extensive range of quality