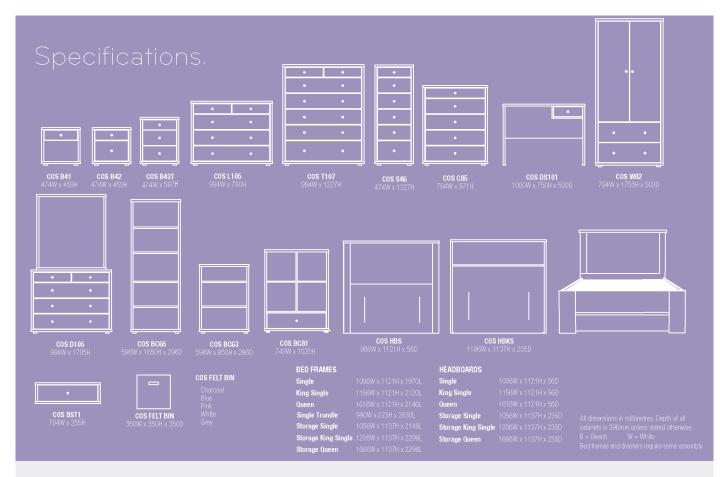

## Understated cool factor.

Looking for an uber-cool range for your teen? Our Cosmo range delivers stylish simplicity and storage aplenty.

Practical with a twist, Cosmo offers either a fresh white finish with a beech woodgrain drawer detail, or the pristine all-white option. A storage headboard, freestanding wardrobe or under bed drawer provide subtle alternatives for tucking away the excess! Simplistic silver drawer pulls and small glide feet add an understated and contemporary feel that is practical without compromising on style. All drawers are easy glide and have full extension runners. All cabinets in the Cosmo range come ready-made so you can transform your space in no time.