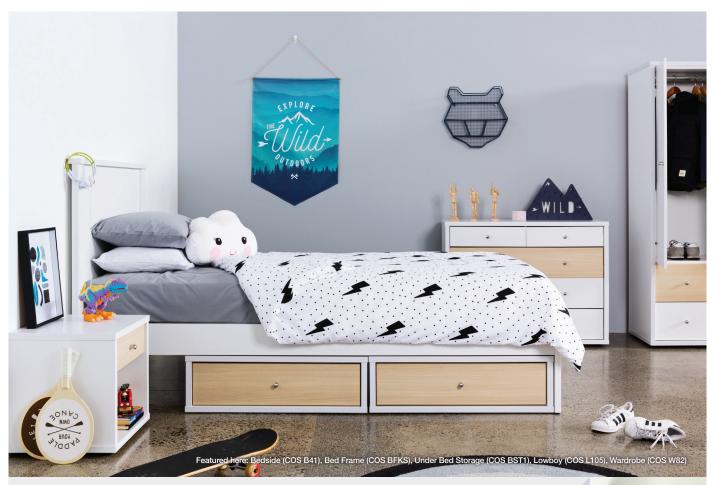

## Understated cool factor.

Looking for an uber-cool range for your teen? Our Cosmo range delivers stylish simplicity and storage aplenty.

Practical with a twist, Cosmo offers either a fresh white finish with a beech woodgrain drawer detail, or the pristine all-white option. A storage headboard, freestanding wardrobe or under bed drawer provide subtle alternatives for tucking away the excess! Simplistic silver drawer pulls and small glide feet add an understated and contemporary feel that is practical without compromising on style. All drawers are easy glide and have full extension runners. All cabinets in the Cosmo range come ready-made so you can transform your space in no time.

Beech woodgrain finish

For contemporary style without the price tag, Platform 10 brings you an extensive range of quality