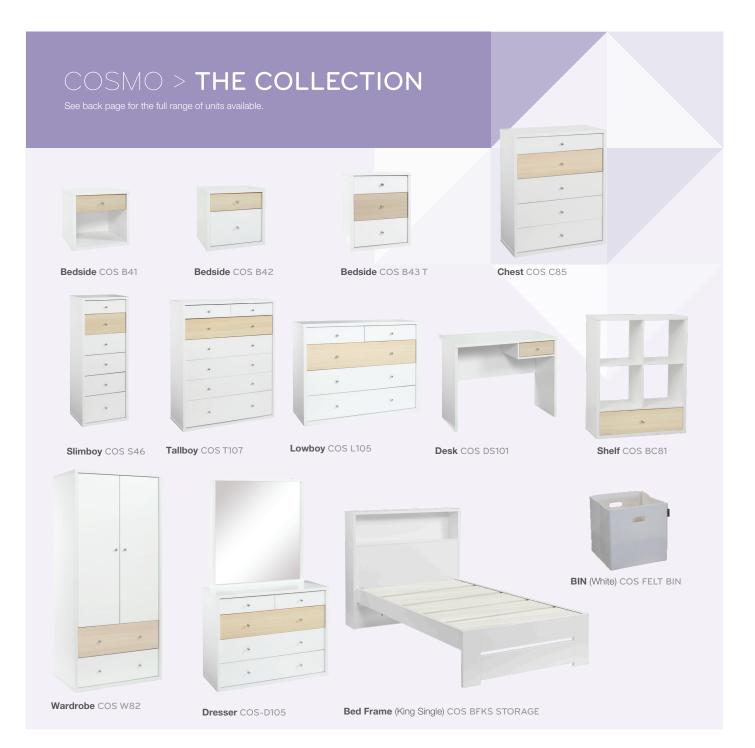

## Understated cool factor.

Looking for an uber-cool range for your teen? Our Cosmo range delivers stylish simplicity and storage aplenty.

Practical with a twist, Cosmo offers either a fresh white finish with a beech woodgrain drawer detail, or the pristine all-white option. A storage headboard, freestanding wardrobe or under bed drawer provide subtle alternatives for tucking away the excess! Simplistic silver drawer pulls and small glide feet add an understated and contemporary feel that is practical without compromising on style. All drawers are easy glide and have full extension runners. All cabinets in the Cosmo range come ready-made so you can transform your space in no time.