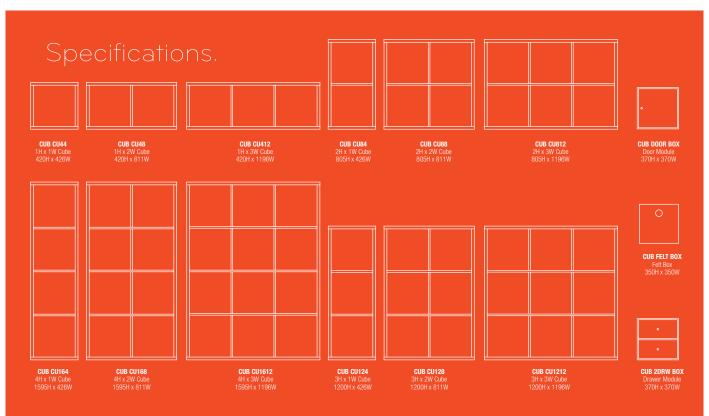

Matching felt storage boxes.

Small removable glide foot

See back page for the full range of units available

1H x 1W Cube

1H x 2W Cube

1H x 3W Cube CUB CU412

2H x 2W Cube CUB CU88

3H x 1W Cube

3H x 2W Cube

2H x 3W Cube

3H x 3W Cube

4H x 3W Cube CUB CU1612

4H x 2W Cube CUB CU168

**4H x 1W Cube** CUB CU164

## CUBO Felt boxes + doors and drawers

CUB-DOOR-BOX

CUB-2DRW-BOX-B

All dimensions in millimetres. The inside dimensions of the cubes are 371H x 371W x 3960 Depth of all units is 396mm. Dimensions above exclude the 20mm glide foot. Please note, colours of the felt boxes are as close as printing allows.