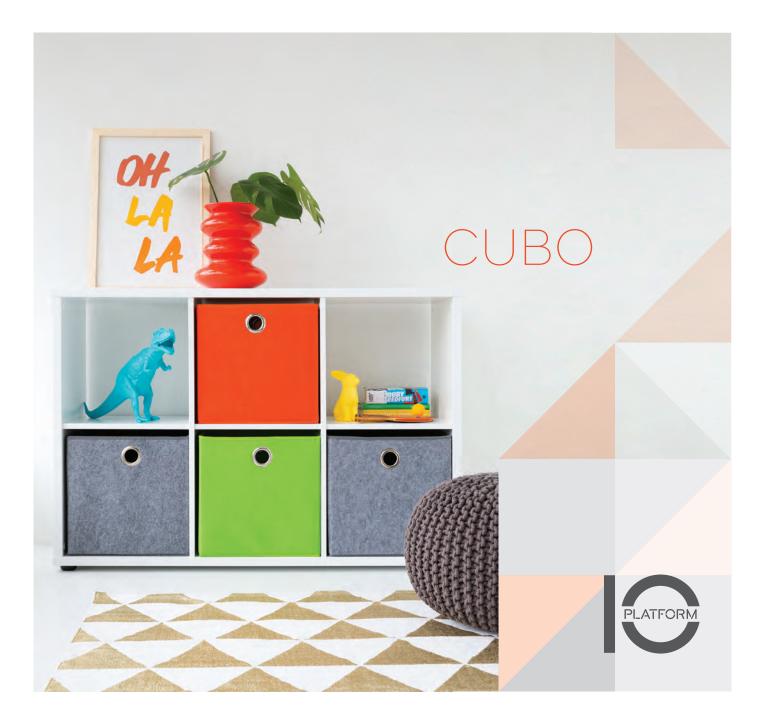

## Stash, store and show off in style!

Make life simple with the ultra versatile CubO collection. Display, store, divide spaces, and more with this multi-functional range.

Solidly built with a unique interlocking design for rigidity, the Cubo collection has a clever open back panel so it can be placed against a wall or freestanding as a smart room feature. Cubo stands out from the crowd with several other smart features – a small removable glide foot makes transportation and cleaning easier, and the multiple storage options. Choose your storage style; coloured felt storage boxes for a pop of colour or the classy drawer and door module for a more polished look. All storage boxes, drawers and doors are made to fit neatly into the cavities of the Cubo for simple storage. With a 10 year guarantee it's a popular style for good reason, so make a solid choice in Cubo. All units available either as flat pack or fully assembled.

Matching felt storage boxes.

Small removable glide foot

See back page for the full range of units available

1H x 1W Cube

1H x 2W Cube

1H x 3W Cube CUB CU412

2H x 2W Cube CUB CU88

3H x 1W Cube