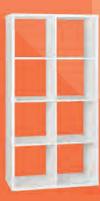

Matching felt storage boxes.

Small removable glide foot

See back page for the full range of units available

1H x 1W Cube

1H x 2W Cube

1H x 3W Cube CUB CU412

2H x 2W Cube CUB CU88

3H x 1W Cube