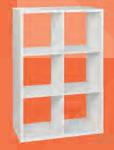

Matching felt storage boxes.

Small removable glide foot

See back page for the full range of units available

1H x 1W Cube

1H x 2W Cube

1H x 3W Cube CUB CU412

2H x 2W Cube CUB CU88

3H x 1W Cube

3H x 2W Cube

2H x 3W Cube

3H x 3W Cube

4H x 3W Cube CUB CU1612

4H x 2W Cube CUB CU168

**4H x 1W Cube** CUB CU164