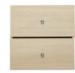

## Stash, store and show off in style!

Make life simple with the ultra versatile CubO collection. Display, store, divide spaces, and more with this multi-functional range.

Solidly built with a unique interlocking design for rigidity, the Cubo collection has a clever open back panel so it can be placed against a wall or freestanding as a smart room feature. Cubo stands out from the crowd with several other smart features – a small removable glide foot makes transportation and cleaning easier, and the multiple storage options. Choose your storage style; coloured felt storage boxes for a pop of colour or the classy drawer and door module for a more polished look. All storage boxes, drawers and doors are made to fit neatly into the cavities of the Cubo for simple storage. With a 10 year guarantee it's a popular style for good reason, so make a solid choice in Cubo. All units available either as flat pack or fully assembled.

## CUBO Felt boxes + doors and drawers

CUB-DOOR-BOX

CUB-2DRW-BOX-B

All dimensions in millimetres. The inside dimensions of the cubes are 371H x 371W x 3960 Depth of all units is 396mm. Dimensions above exclude the 20mm glide foot. Please note, colours of the felt boxes are as close as printing allows.