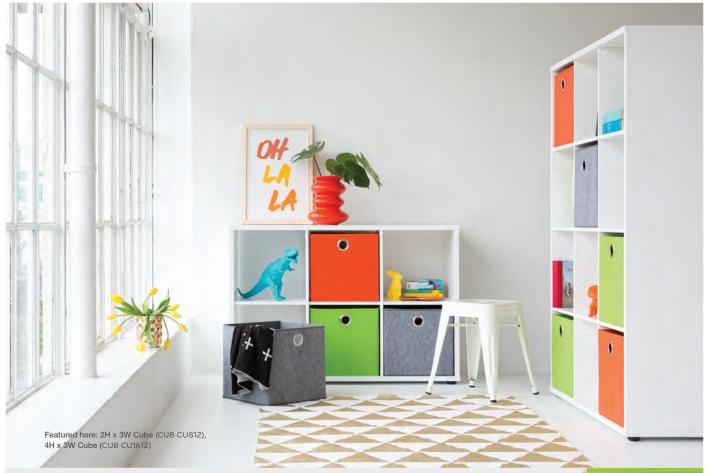

## Stash, store and show off in style!

Make life simple with the ultra versatile CubO collection. Display, store, divide spaces, and more with this multi-functional range.

Solidly built with a unique interlocking design for rigidity, the Cubo collection has a clever open back panel so it can be placed against a wall or freestanding as a smart room feature. Cubo stands out from the crowd with several other smart features – a small removable glide foot makes transportation and cleaning easier, and the multiple storage options. Choose your storage style; coloured felt storage boxes for a pop of colour or the classy drawer and door module for a more polished look. All storage boxes, drawers and doors are made to fit neatly into the cavities of the Cubo for simple storage. With a 10 year guarantee it's a popular style for good reason, so make a solid choice in Cubo. All units available either as flat pack or fully assembled.

Matching felt storage boxes.

Small removable glide foot

See back page for the full range of units available

1H x 1W Cube

1H x 2W Cube

1H x 3W Cube CUB CU412

2H x 2W Cube CUB CU88

3H x 1W Cube