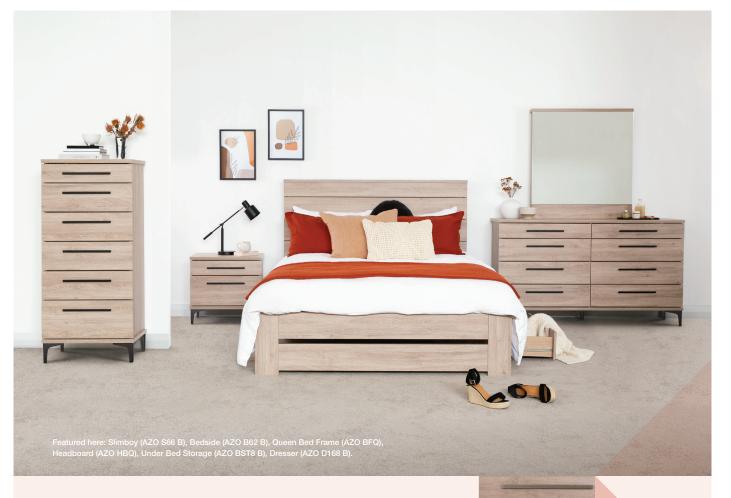

# ...or go with the grain with the modern natural look.

Looking for a modern classic? Then tuck into the Aza range, combining subtle woodgrain, long lean lines, and a welcoming and contemporary feel. It's yours to adapt and style your way with modern nickel finished hardware for a classic wood and metal look, or matt black fittings to add an edge to your room. With nine draw formats and design pieces, you'll find it's a great fit in your space. What's your pick?