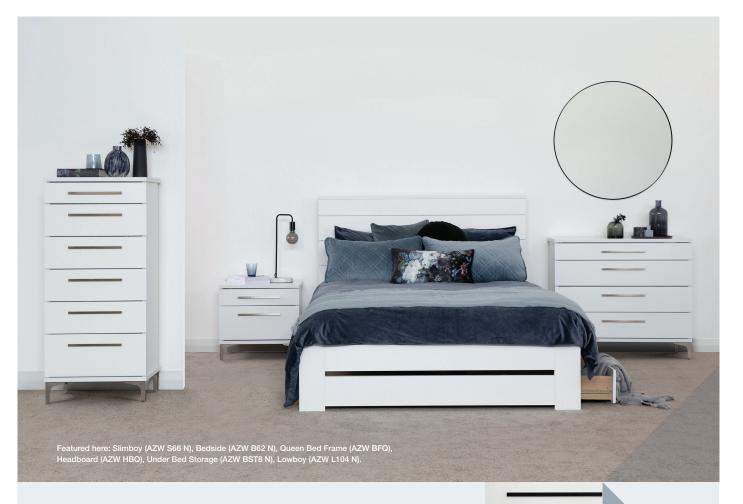

Channelling Scandi vibes, the white range is a classic option that can fit seamlessly into your existing décor. Match it with nickel handles and legs for a simple, classic look, or mix things up with the bold contrast of matt black hardware. The Aza's slimline legs provide a feeling of lightness and space in your room, while still offering excellent storage options – all drawers mounted on full-extension metal runners and finished internally. Ready to revamp with Aza?

# AZA > THE COLLECTION

See back page for the full range of units available.

Black (BL)

Bedside AZW B62 N

Underbed Storage AZW BST8 N

Lowboy AZW L168 N

Slimboy AZW S66 N

Tallboy AZW C85 N

Dresser AZW D104 N

Bed Frame (Queen) AZW BFQ