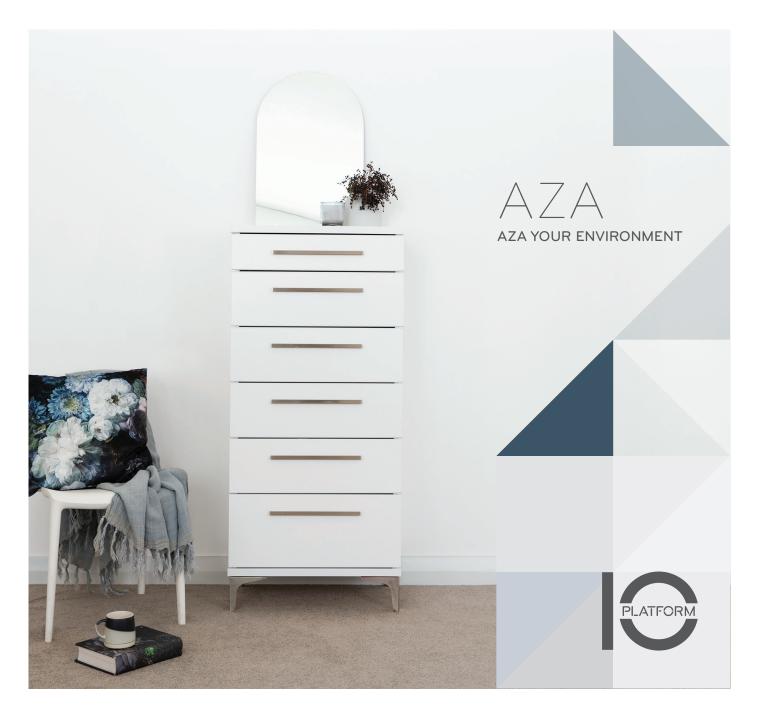

# Aza your world, dazzle with white...

### Aza - the cool collection with a look to suit your environment

Make a sleek, simple statement with the crisp lines of our Aza collection. Beautifully refined, this range gives you a modern, streamlined look that will stand the test of time – especially with its 10 year guarantee.

Channelling Scandi vibes, the white range is a classic option that can fit seamlessly into your existing décor. Match it with nickel handles and legs for a simple, classic look, or mix things up with the bold contrast of matt black hardware. The Aza's slimline legs provide a feeling of lightness and space in your room, while still offering excellent storage options – all drawers mounted on full-extension metal runners and finished internally. Ready to revamp with Aza?