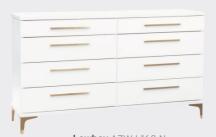

m, while still offering excellent storage options – all drawers mounted on full-extension metal runners and finished internally. Ready to revamp with Aza?

Slimline metal handles.





# ...or go with the grain with the modern natural look.

Looking for a modern classic? Then tuck into the Aza range, combining subtle woodgrain, long lean lines, and a welcoming and contemporary feel. It's yours to adapt and style your way with modern nickel finished hardware for a classic wood and metal look, or matt black fittings to add an edge to your room. With nine draw formats and design pieces, you'll find it's a great fit in your space. What's your pick?





# AZA > THE COLLECTION

See back page for the full range of units available.

Black (BL)



Bedside AZW B62 N



Underbed Storage AZW BST8 N



Lowboy AZW L168 N





Slimboy AZW S66 N



Tallboy AZW C85 N



Dresser AZW D104 N



Bed Frame (Queen) AZW BFQ



## dance with dark...

Dark and alluring, this Aza range makes a bold statement in the bedroom with its sleek matt black finish. Make your mark with matching slimline matt black handles and legs for a completely dark and dramatic look, or pair with slimline nickel handles and legs for a more classic finish.

With a wide range of drawer formats, design pieces and storage options, our Aza range is made to measure for your place. Ready to be bold?





Also, in nickle and gold

## Specifications. AZA B42 AZA B62 AZA L104 AZA C85 AZA S66 **AZA T106** AZA L168 998W x 889H 998W x 1337H **AZA D104 AZA D168 HEADBOARDS BED FRAMES UNDER BED STORAGE** 998W x 1839H 1551W x 1839H AZA BS