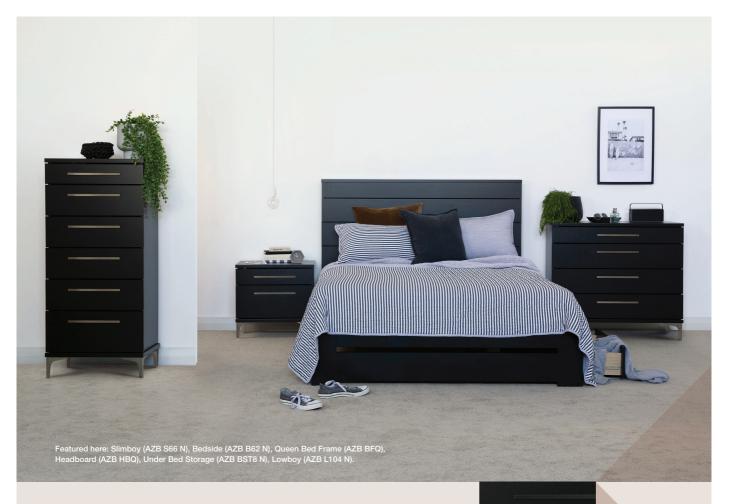

# AZA > THE COLLECTION

See back page for the full range of units available.

Black (BL)

Bedside AZW B62 N

Underbed Storage AZW BST8 N

Lowboy AZW L168 N

Slimboy AZW S66 N

Tallboy AZW C85 N

Dresser AZW D104 N

Bed Frame (Queen) AZW BFQ

## dance with dark...

Dark and alluring, this Aza range makes a bold statement in the bedroom with its sleek matt black finish. Make your mark with matching slimline matt black handles and legs for a completely dark and dramatic look, or pair with slimline nickel handles and legs for a more classic finish.

With a wide range of drawer formats, design pieces and storage options, our Aza range is made to measure for your place. Ready to be bold?

Also, in nickle and gold