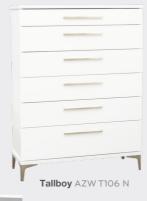

# AZA > THE COLLECTION

See back page for the full range of units available.

Black (BL)

Bedside AZW B62 N

Underbed Storage AZW BST8 N

Lowboy AZW L168 N

Slimboy AZW S66 N

Tallboy AZW C85 N

## Specifications. AZA B42 AZA B62 AZA L104 AZA C85 AZA S66 **AZA T106** AZA L168 998W x 889H 998W x 1337H **AZA D104 AZA D168 HEADBOARDS BED FRAMES UNDER BED STORAGE** 998W x 1839H 1551W x 1839H AZA BST8 **AZA HBKS** 1156W x 1218H x 116D **AZA BFKS** 1156W x 1218H x 2190L **AZA BFO** 1616W x 1218H x 2190L **AZA HBQ** 1616W x 1218H x 116D **AZA HBK** 1766W x 1218H x 116D AZA BFK 1766W x 1218H x 2190L Please add the appropriate suffix to confirm your hardware choice (e.g. AZW D128 N). Finish options: AZW=White, AZB=Black, AZO=Qak. Hardware options: N=Nickel, B=Black. All dimensions in millimetres. Depth of all units is 396mm unless stated. Bed frames and dressers require some assembly.