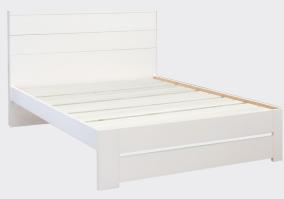

# ...or go with the grain with the modern natural look.

Looking for a modern classic? Then tuck into the Aza range, combining subtle woodgrain, long lean lines, and a welcoming and contemporary feel. It's yours to adapt and style your way with modern nickel finished hardware for a classic wood and metal look, or matt black fittings to add an edge to your room. With nine draw formats and design pieces, you'll find it's a great fit in your space. What's your pick?

## Specifications. AZA B42 AZA B62 AZA L104 AZA C85 AZA S66 **AZA T106** AZA L168 998W x 889H 998W x 1337H **AZA D104 AZA D168 HEADBOARDS BED FRAMES UNDER BED STORAGE** 998W x 1839H 1551W x 1839H AZA BST8 **AZA HBKS** 1156W x 1218H x 116D **AZA BFKS** 1156W x 1218H x 2190L **AZA BFO** 1616W x 1218H x 2190L **AZA HBQ** 1616W x 1218H x 116D **AZA HBK** 1766W x 1218H x 116D AZA BFK 1766W x 1218H x 2190L Please add the appropriate suffix to confirm your hardware choice (e.g. AZW D128 N). Finish options: AZW=White, AZB=Black, AZO=Qak. Hardware options: N=Nickel, B=Black. All dimensions in millimetres. Depth of all units is 396mm unless stated. Bed frames and dressers require some assembly.