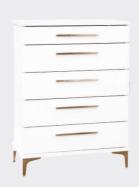

### Aza - the cool collection with a look to suit your environment

Make a sleek, simple statement with the crisp lines of our Aza collection. Beautifully refined, this range gives you a modern, streamlined look that will stand the test of time – especially with its 10 year guarantee.

Channelling Scandi vibes, the white range is a classic option that can fit seamlessly into your existing décor. Match it with nickel handles and legs for a simple, classic look, or mix things up with the bold contrast of matt black hardware. The Aza's slimline legs provide a feeling of lightness and space in your room, while still offering excellent storage options – all drawers mounted on full-extension metal runners and finished internally. Ready to revamp with Aza?

Slimline metal handles.