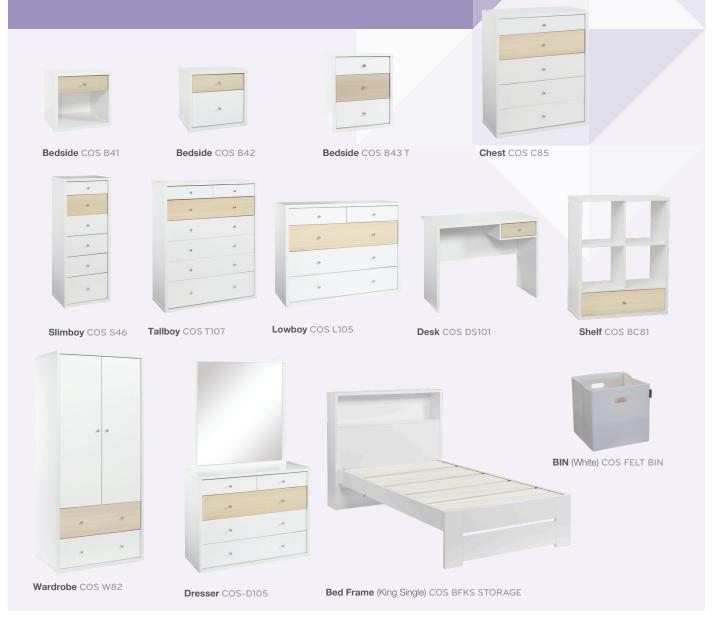

king for an uber-cool range for your teen? Our Cosmo range delivers stylish simplicity and storage aplenty.

Practical with a twist, Cosmo offers either a fresh white finish with a beech woodgrain drawer detail, or the pristine all-white option. A storage headboard, freestanding wardrobe or under bed drawer provide subtle alternatives for tucking away the excess! Simplistic silver drawer pulls and small glide feet add an understated and contemporary feel that is practical without compromising on style. All drawers are easy glide and have full extension runners. All cabinets in the Cosmo range come ready-made so you can transform your space in no time.



Simplistic silver drawer pulls



Beech woodgrain finish

# COSMO > THE COLLECTION

See back page for the full range of units available