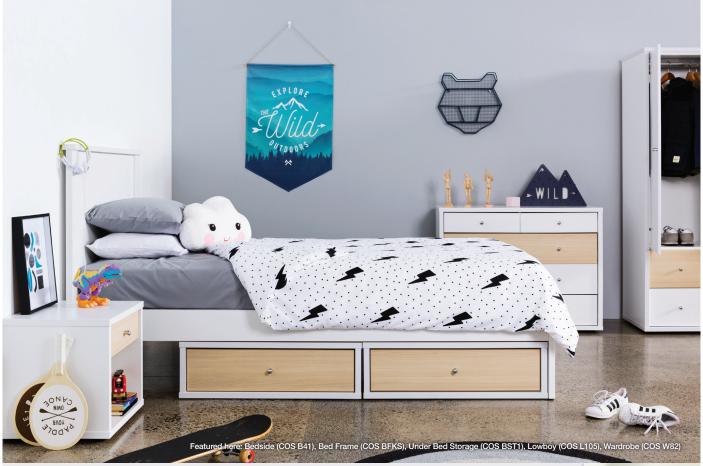

# Understated cool factor.

Looking for an uber-cool range for your teen? Our Cosmo range delivers stylish simplicity and storage aplenty.

Practical with a twist, Cosmo offers either a fresh white finish with a beech woodgrain drawer detail, or the pristine all-white option. A storage headboard, freestanding wardrobe or under bed drawer provide subtle alternatives for tucking away the excess! Simplistic silver drawer pulls and small glide feet add an understated and contemporary feel that is practical without compromising on style. All drawers are easy glide and have full extension runners. All cabinets in the Cosmo range come ready-made so you can transform your space in no time.