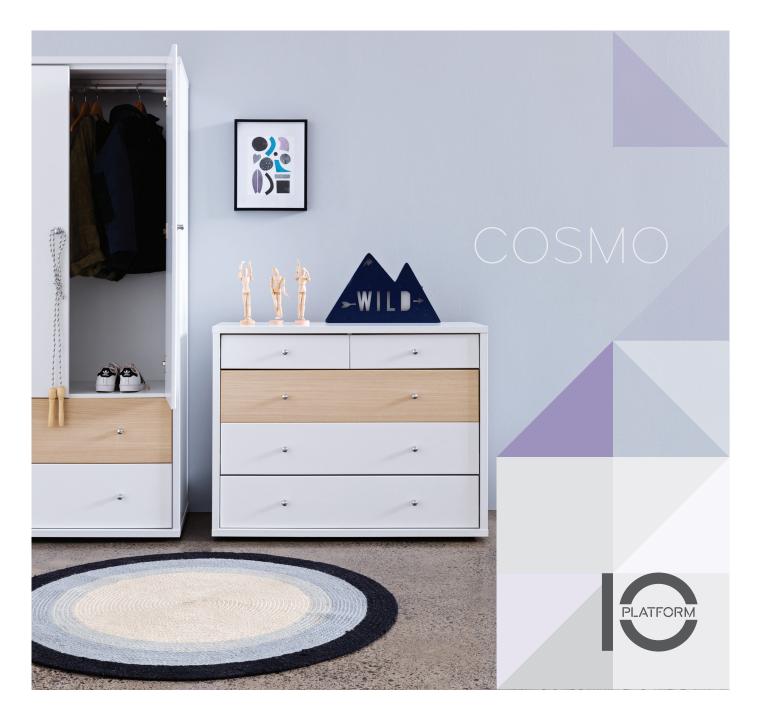

# Understated cool factor.

Looking for an uber-cool range for your teen? Our Cosmo range delivers stylish simplicity and storage aplenty.

Practical with a twist, Cosmo offers either a fresh white finish with a beech woodgrain drawer detail, or the pristine all-white option. A storage headboard, freestanding wardrobe or under bed drawer provide subtle alternatives for tucking away the excess! Simplistic silver drawer pulls and small glide feet add an understated and contemporary feel that is practical without compromising on style. All drawers are easy glide and have full extension runners. All cabinets in the Cosmo range come ready-made so you can transform your space in no time.

Simplistic silver drawer pulls

Beech woodgrain finish