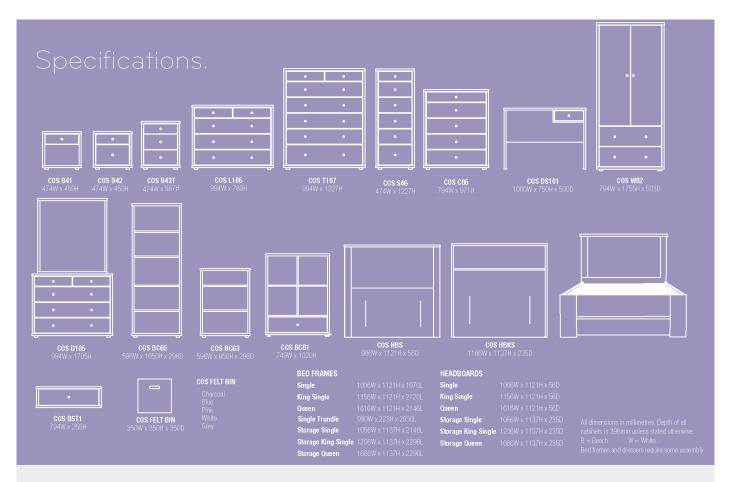

For contemporary style without the price tag, Platform 10 brings you an extensive range of quality N7 made furniture

Built from New Zealand made and certified MDF which is overlaid with a durable, eco-friendly laminate. Each piece is also thoroughly tested and backed by a 10 year guarantee.

So stylish living just got affordable.



### 100% NZ Made

Platform 10 furniture is manufactured and assembled in New Zealand by Compac Furniture. Quality furniture made by New Zealanders for New Zealanders.



### 10 Year Guarantee

All Platform 10 furniture is backed with a 10 year manufacturer's guarantee from Compac Furniture. Please refer to our website below for further information and to register your product(s):

www.platform10.co.nz/productguarantee

## Product Video





YOUR STYLE OUR PA