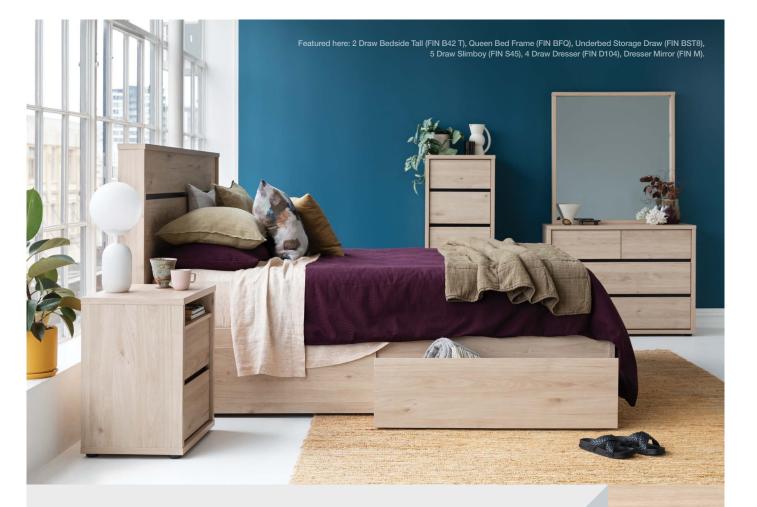

Bed Frame (Queen) FIN BFQ and Underbed Storage Draw FIN BST8

For contemporary style without the price tag, Platform 10 brings you an extensive range of quality NZ made furniture.

Built from New Zealand made and certified MDF which is overlaid with a durable, eco-friendly laminate. Each piece is also thoroughly tested and backed by a 10 year guarantee.