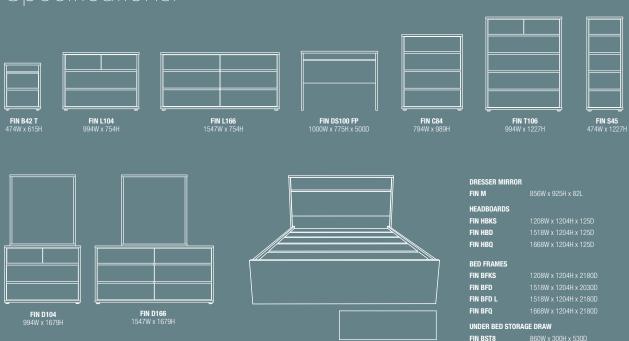

## FINN > THE COLLECTION

See back page for the full range of units available

Desk FIN DS100 FP

Tallboy FIN T106

Slimboy FIN S45

Lowboy FIN L104

Dresser FIN D104

Dresser FIN D166