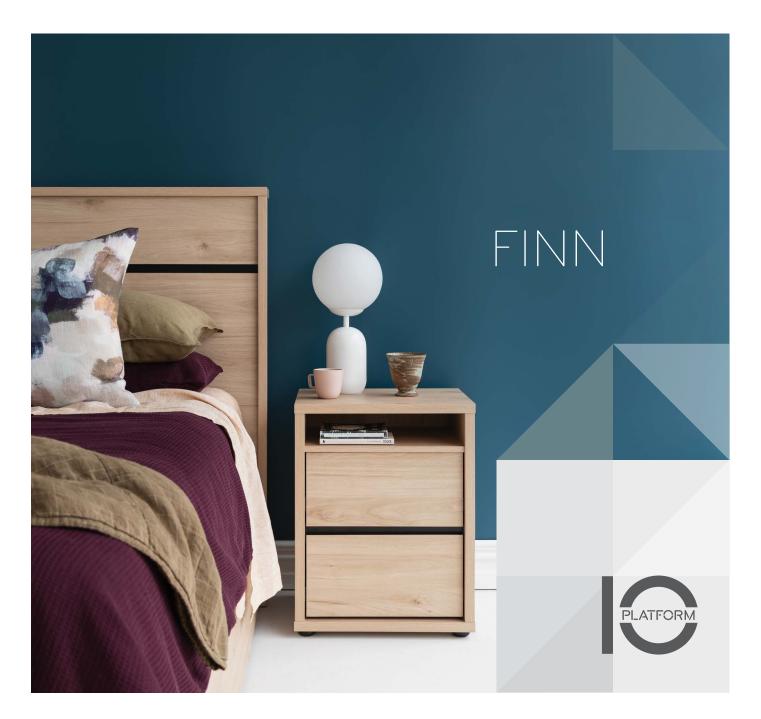

# Sleek, funky and compact - FINN is the find for any bedroom setting.

With its handle-less design, and pale oak woodgrain finish with contrasting black rails, FINN is a sleek and contemporary bedroom range that the family will love.

Compact enough to fit into smaller spaces, smart features like the shelf integrated into the bedside cabinets and deep drawers mean that you will never be short of storage space. Crafted with care - drawers have full extension easy glide metal runners, complete internal finishing and a 10 year guarantee on workmanship – FINN's minimalist design is bound to last.

Pale oak woodgrain finish.