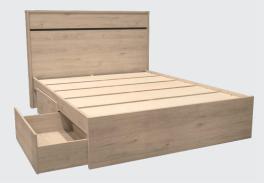

Bed Frame (Queen) FIN BFQ and Underbed Storage Draw FIN BST8

For contemporary style without the price tag, Platform 10 brings you an extensive range of quality NZ made furniture.

Built from New Zealand made and certified MDF which is overlaid with a durable, eco-friendly laminate. Each piece is also thoroughly tested and backed by a 10 year guarantee.