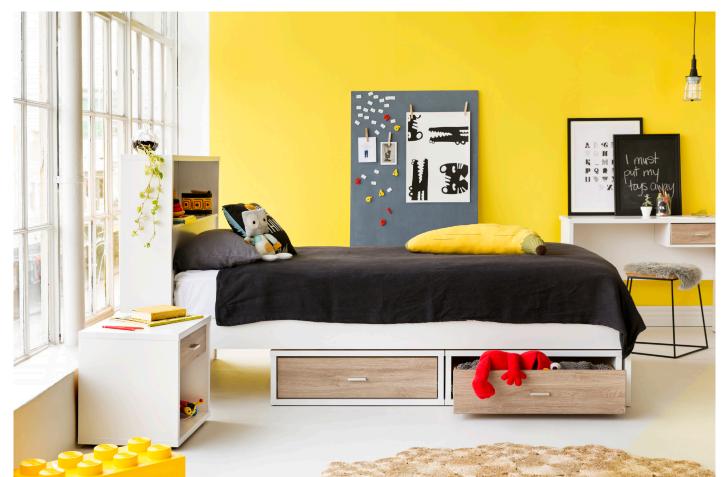

## Hello world! Hero is here.

Our Hero range delivers super cool style with ultra practical design, for a modern mix and match look.

Clean, bright and built to last, the Hero range balances fresh white against a natural European oak finish for a contemporary cool look, which suits kids' rooms perfectly. The sleek finish is matched by smart design – slimline metal bar handles for easy opening, a small glide foot to make transportation and cleaning easier, plus all drawer units run on full-extension metal runners for simple care and durability. With clever storage ideas and smart configurations, the Hero collection can help transform the way your space works as much as how it looks – and with a 10 year guarantee you know it's a look that'll last.

## HERO > THE COLLECTION

See back page for the full range of units available.

Day Bed HER DBS Storage Drawers HER BST9

Trundle Bed HER BFS TRN

Desk HER DS101

Bookcase HER BC81

Cupboard HER CB80

Bookcase HER BC63