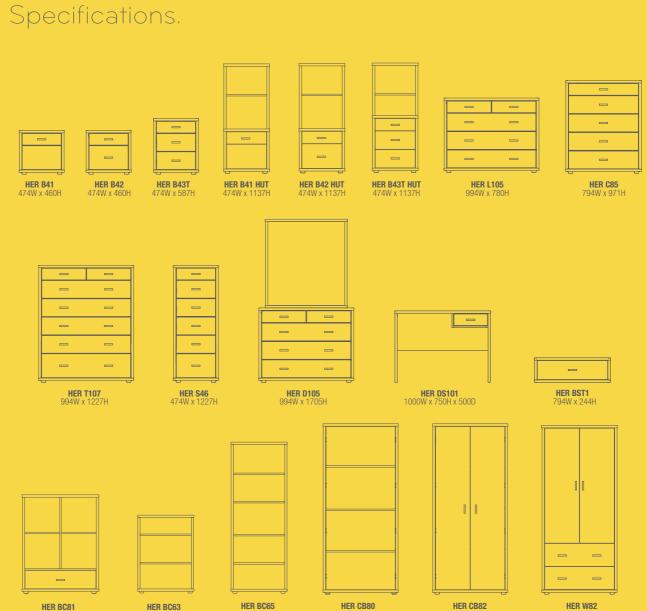

# Bedside HER B41 Bedside HER B42 Bedside HER B43T Under Bed Storage HER BST1 \_ Bedside HER B41 HUT Bedside HER B42 HUT Bedside HER B43T HUT Chest HER C85 Lowboy HER L105

Slimboy HER S46

Tallboy HER T107

Dresser HER D105

Wardrobe HER W82

Bookcase HER BC65

Storage Headboard HER HBKS STR

Headboard HER HBKS

HER BC81 794W x 1020H

HER BC65 596W x 850H x 296D 596W x 1650H x 296D

HER CB80 794W x 1800H

794W x 1800H

**HER W82** 794W x 1755H

For a white drawer front finish, please add the suffix 'W' to the code. (e.g. HER L105 W) All dimensions in millimetres. Depth of all units is 396mm unless stated. Bed frames and dressers require some assembly.