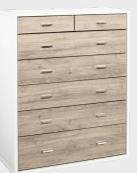

last, the Hero range balances fresh white against a natural European oak finish for a contemporary cool look, which suits kids' rooms perfectly. The sleek finish is matched by smart design – slimline metal bar handles for easy opening, a small glide foot to make transportation and cleaning easier, plus all drawer units run on full-extension metal runners for simple care and durability. With clever storage ideas and smart configurations, the Hero collection can help transform the way your space works as much as how it looks – and with a 10 year guarantee you know it's a look that'll last.





Contrasting oak finish.

# Bedside HER B41 Bedside HER B42 Bedside HER B43T Under Bed Storage HER BST1 \_ Bedside HER B41 HUT Bedside HER B42 HUT Bedside HER B43T HUT Chest HER C85 Lowboy HER L105





Slimboy HER S46

Tallboy HER T107

Dresser HER D105



Wardrobe HER W82

## HERO > THE COLLECTION

See back page for the full range of units available.







Day Bed HER DBS Storage Drawers HER BST9

Trundle Bed HER BFS TRN

Desk HER DS101



Bookcase HER BC81







Cupboard HER CB80





Bookcase HER BC63

Bookcase HER BC65



Storage Headboard HER HBKS STR



Headboard HER HBKS





HER BC81 794W x 1020H

HER BC65 596W x 850H x 296D 596W x 1650H x 296D

HER CB80 794W x 1800H

794W x 1800H

**HER W82** 794W x 1755H



For a white drawer front finish, please add the suffix 'W' to the code. (e.g. HER L105 W) All dimensions in millimetres. Depth of all units is 396mm unless stated. Bed frames and dressers require some assembly.

For contemporary style without the price tag, Platform 10 b