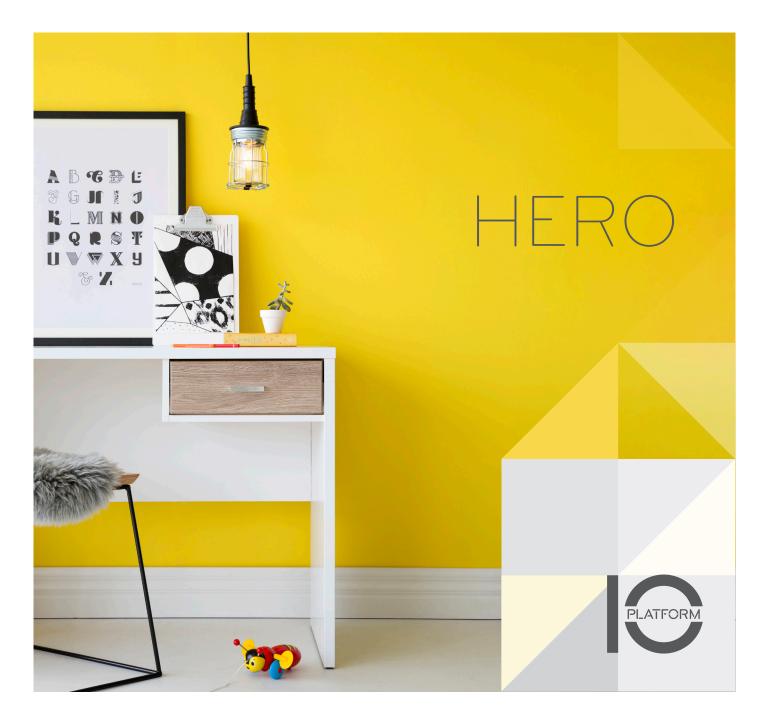

## Hello world! Hero is here.

Our Hero range delivers super cool style with ultra practical design, for a modern mix and match look.

Clean, bright and built to last, the Hero range balances fresh white against a natural European oak finish for a contemporary cool look, which suits kids' rooms perfectly. The sleek finish is matched by smart design – slimline metal bar handles for easy opening, a small glide foot to make transportation and cleaning easier, plus all drawer units run on full-extension metal runners for simple care and durability. With clever storage ideas and smart configurations, the Hero collection can help transform the way your space works as much as how it looks – and with a 10 year guarantee you know it's a look that'll last.

Contrasting oak finish.