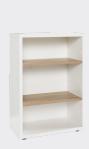

## HERO > THE COLLECTION

See back page for the full range of units available.

Day Bed HER DBS Storage Drawers HER BST9

Trundle Bed HER BFS TRN

Desk HER DS101

Bookcase HER BC81

Cupboard HER CB80

Bookcase HER BC63

Bookcase HER BC65

Storage Headboard HER HBKS STR

Headboard HER HBKS

HER BC81 794W x 1020H

HER BC65 596W x 850H x 296D 596W x 1650H x 296D

HER CB80 794W x 1800H

794W x 1800H

**HER W82** 794W x 1755H