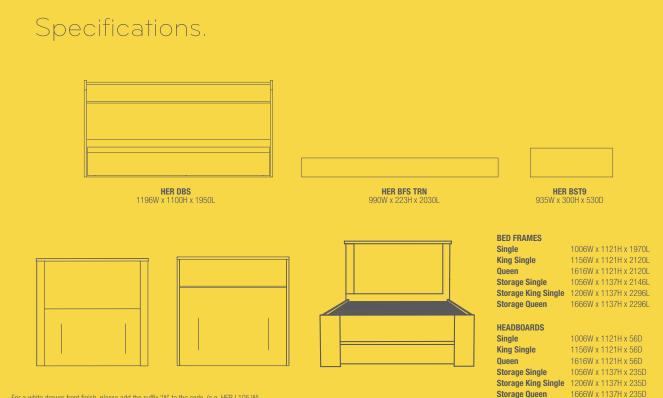

## HERO > THE COLLECTION

See back page for the full range of units available.

Day Bed HER DBS Storage Drawers HER BST9

Trundle Bed HER BFS TRN

Desk HER DS101

Bookcase HER BC81

Cupboard HER CB80

Bookcase HER BC63

Bookcase HER BC65

Storage Headboard HER HBKS STR

Headboard HER HBKS

HER BC81 794W x 1020H

HER BC65 596W x 850H x 296D 596W x 1650H x 296D

HER CB80 794W x 1800H

794W x 1800H

**HER W82** 794W x 1755H

For a white drawer front finish, please add the suffix 'W' to the code. (e.g. HER L105 W) All dimensions in millimetres. Depth of all units is 396mm unless stated. Bed frames and dressers require some assembly.