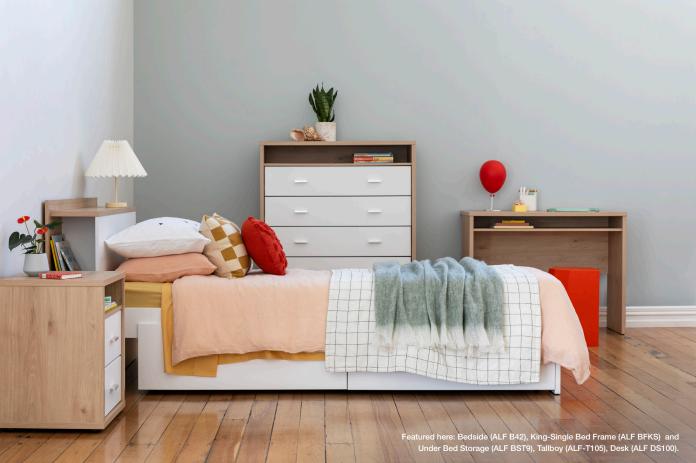

### ALFIE > THE COLLECTION

See back page for the full range of units available.

Bedframe ALF BFKS and Underbed Storage ALF BST9

Slimboy ALF S45

Dresser ALF D103

All dimensions in millimetres. Depth of all units is 396mm unless stated. Bed frames, dressers and under bed storage units may require some assembly.