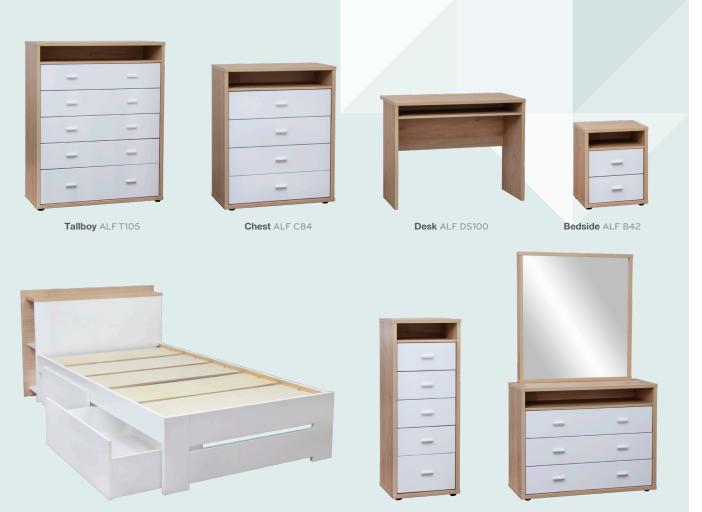

### ALFIE > THE COLLECTION

See back page for the full range of units available.

Bedframe ALF BFKS and Underbed Storage ALF BST9

Slimboy ALF S45

Dresser ALF D103

All dimensions in millimetres. Depth of all units is 396mm unless stated. Bed frames, dressers and under bed storage units may require some assembly.