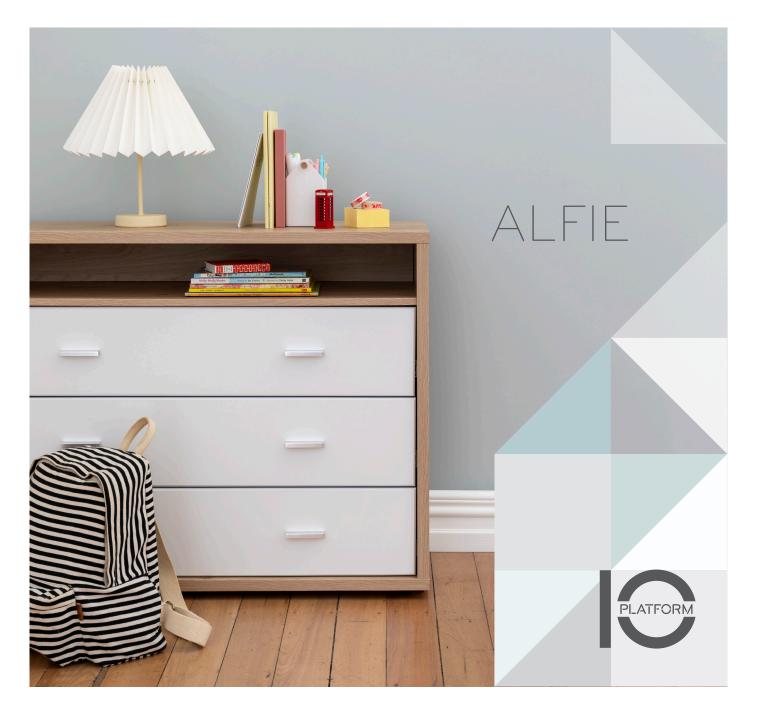

# Turning chaos to harmony with smarter storage.

The Alfie collection goes beyond the basic with clever storage features that make keeping life in order, simple!

Cleverly designed, the Alfie collection offers an adaptable range of bedroom and storage pieces that can grow and adjust with your family. Sleep, storage and study are covered, with multiple options to fit your space - warm it up with natural hickory woodgrain panels, or keep things fresh in white. Smart detailing like the purpose-built shelving keeps surfaces minimal, yet all the important things accessible. Everything is built to take the knocks of family life - drawers with full extension easy glide metal runners, complete internal finishing, and a 10 year guarantee on workmanship too. Get set for life with the Alfie collection.