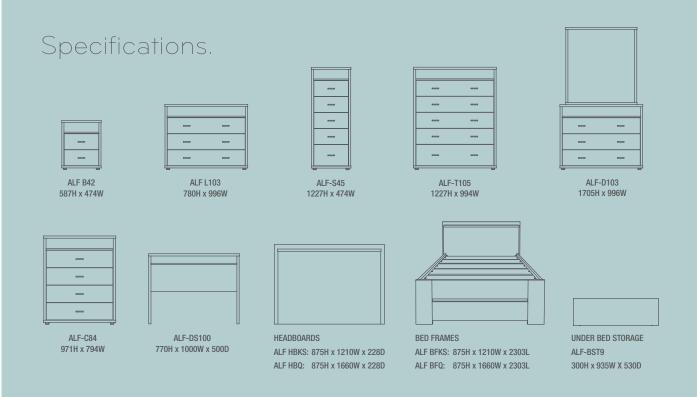

### ALFIE > THE COLLECTION

See back page for the full range of units available.

Bedframe ALF BFKS and Underbed Storage ALF BST9

Slimboy ALF S45

Dresser ALF D103

All dimensions in millimetres. Depth of all units is 396mm unless stated. Bed frames, dressers and under bed storage units may require some assembly.